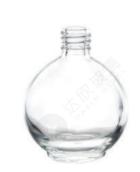

ITEM: DXCJ-0003 WEIGHT CAPACITY HEIGHT DIAMETER 326g 200ml 93mm 79.3mm

ITEM: DXCJ-0010

125g

WEIGHT CAPACITY HEIGHT DIAMETER 125ml 77mm 62mm

ITEM: DXCJ-0011

WEIGHT CAPACITY HEIGHT DIAMETER 135ml 70mm 245g 79mm