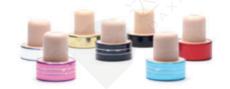

WEIGHT CAPACITY HEIGHT DIAMETER 340g 350ml 163mm 70mm







| ITEM: DXCJ-0133 |          |        |         |  |  |
|-----------------|----------|--------|---------|--|--|
| WEIGHT          | CAPACITY | HEIGHT | WIDTH   |  |  |
|                 | 170ml    |        | 93x66mm |  |  |

| ITEM:  | DXCJ-0   | DXCJ-0134 |          |  |  |  |
|--------|----------|-----------|----------|--|--|--|
| WEIGHT | CAPACITY | HEIGHT    | DIAMETER |  |  |  |
| 193g   | 240ml    | 85mm      | 89mm     |  |  |  |



| ITEM:      | DXCJ-0135 |        |          |  |  |
|------------|-----------|--------|----------|--|--|
| <br>WEIGHT | CAPACITY  | HEIGHT | DIAMETER |  |  |
| 243g       | 140ml     | 100mm  | 70mm     |  |  |

### Finished product inventory 成品库存



### **Accessories** 配件