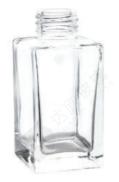

ITEM: DXCJ-0012 WEIGHT CAPACITY HEIGHT DIAMETER

160ml

188g

90mm

67mm

ITEM: DXCJ-0004 WEIGHT CAPACITY HEIGHT DIAMETER 372g 250ml 110mm 80mm

ITEM: DXCJ-0005 WEIGHT CAPACITY HEIGHT DIAMETER 250g 150ml 99mm 67mm