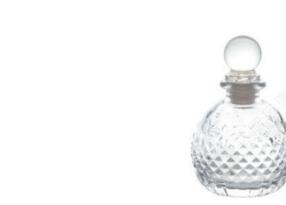

DIAMETER

 251.5g
 150ml
 80.6mm
 T:74.6mm B:60.8mm



ITEM: DXCJ-0108

ER WEIGHT CAPACITY HEIGHT DIAMETER

180g 100ml 89mm T:64mm
B:52.3mm

















| ITEM:  | DXCJ-0109 |        |          |  |  |
|--------|-----------|--------|----------|--|--|
| WEIGHT | CAPACITY  | HEIGHT | DIAMETER |  |  |
| 205g   | 210ml     | 128mm  | 62mm     |  |  |

| ITEM:  | DXCJ-0110 |        |          |  |  |
|--------|-----------|--------|----------|--|--|
| WEIGHT | CAPACITY  | HEIGHT | DIAMETER |  |  |
| 180g   | 90ml      | 96mm   | 53mm     |  |  |

ITEM: DXCJ-0111 WEIGHT CAPACITY HEIGHT DIAMETER 40ml 73.6mm 41.3mm

ITEM: DXCJ-0118 ITEM: DXCJ-0119 ITEM: DXCJ-0120 WEIGHT CAPACITY HEIGHT DIAMETER WEIGHT CAPACITY HEIGHT WEIGHT CAPACITY HEIGHT 76mm 50mm 50ml 71.3mm 61x47mm 55ml 129.5g 128g













79mm 68x45mm

| ITEM:  | DXCJ-0112 |        |          |   |  |
|--------|-----------|--------|----------|---|--|
| WEIGHT | CAPACITY  | HEIGHT | DIAMETER |   |  |
| 215g   | 170ml     | 132mm  | 54.4mm   | _ |  |

| ITEM:  | ITEM: DXCJ-0113 |         |          |  |  |
|--------|-----------------|---------|----------|--|--|
| WEIGHT | CAPACITY        | HEIGHT  | DIAMETER |  |  |
| 237g   | 170ml           | 135.5mm | 54.4mm   |  |  |

ITEM: DXCJ-0114 WEIGHT CAPACITY HEIGHT DIAMETER 150ml 132mm 51.5mm 218g

ITEM: DXCJ-0121 ITEM: DXCJ-0122 ITEM: DXCJ-0123 WEIGHT CAPACITY HEIGHT DIAMETER WEIGHT CAPACITY HEIGHT DIAMETER WEIGHT CAPACITY HEIGHT DIAMETER 70ml 66.7mm 100ml 95mm 83mm 167g 67mm 200ml











| ITEM:  | EM: DXCJ-0115 |        |          |  |  |
|--------|---------------|---