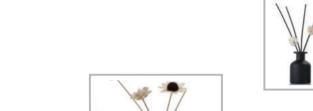

# CONTENT 目录

| Reed Diffuser bottle       |
|----------------------------|
| Finished product inventory |
| Acessories                 |

WEIGHT CAPACITY HEIGHT DIAMETER

72mm

72mm

120ml

184.5g

ITEM: DXCJ-0002 WEIGHT CAPACITY HEIGHT DIAMETER 247.5g 150ml 78mm 77.4mm