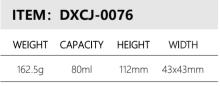

ITEM: DXCJ-0071 WEIGHT CAPACITY HEIGHT DIAMETER 200ml 127mm 281g

| ITEM:  | DXCJ-0   | 072    |                  |
|--------|----------|--------|------------------|
| WEIGHT | CAPACITY | HEIGHT | DIAMETER         |
| 162.5g | 100ml    | 95mm   | T:59mm<br>B:44mm |