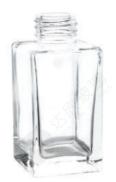

# CONTENT 目录

| Reed Diffuser bottle       |
|----------------------------|
| Finished product inventory |
| Acessories                 |

WEIGHT CAPACITY HEIGHT DIAMETER

72mm

72mm

120ml

184.5g

ITEM: DXCJ-0002 WEIGHT CAPACITY HEIGHT DIAMETER 247.5g 150ml 78mm 77.4mm