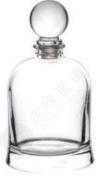

# CONTENT 目录

| Reed Diffuser bottle       |
|----------------------------|
| Finished product inventory |
| Acessories                 |

WEIGHT CAPACITY HEIGHT DIAMETER

72mm

72mm

120ml

184.5g

ITEM: DXCJ-0002 WEIGHT CAPACITY HEIGHT DIAMETER 247.5g 150ml 78mm 77.4mm