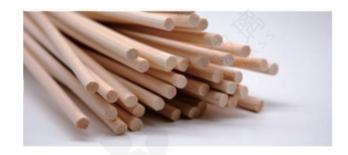

TEM: DXCJ-0132 WEIGHT CAPACITY HEIGHT DIAMETER 340g 350ml 163mm 70mm







| ITEM: DXCJ-0133 |          |        |         |  |  |
|-----------------|----------|--------|---------|--|--|
| WEIGHT          | CAPACITY | HEIGHT | WIDTH   |  |  |
|                 | 170ml    |        | 93x66mm |  |  |

| ITEM:  | DXCJ-0   | DXCJ-0134 |          |  |  |  |
|--------|----------|-----------|----------|--|--|--|
| WEIGHT | CAPACITY | HEIGHT    | DIAMETER |  |  |  |
| 193g   | 240ml    | 85mm      | 89mm     |  |  |  |



| ITEM:      | DXCJ-0135 |        |          |  |  |
|------------|-----------|--------|----------|--|--|
| <br>WEIGHT | CAPACITY  | HEIGHT | DIAMETER |  |  |
| 243g       | 140ml     | 100mm  | 70mm     |  |  |

### Finished product inventory 成品库存



### **Accessories** 配件