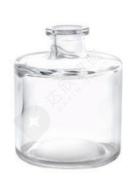

ITEM: DXCJ-0012 WEIGHT CAPACITY HEIGHT DIAMETER

160ml

188g

90mm

67mm

ITEM: DXCJ-0004 WEIGHT CAPACITY HEIGHT DIAMETER 372g 250ml 110mm 80mm

ITEM: DXCJ-0005 WEIGHT CAPACITY HEIGHT DIAMETER 250g 150ml 99mm 67mm