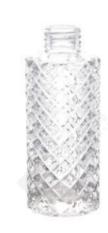

# CONTENT 目录

| Reed Diffuser bottle       |
|----------------------------|
| Finished product inventory |
| Acessories                 |

WEIGHT CAPACITY HEIGHT DIAMETER

72mm

72mm

120ml

184.5g

ITEM: DXCJ-0002 WEIGHT CAPACITY HEIGHT DIAMETER 247.5g 150ml 78mm 77.4mm