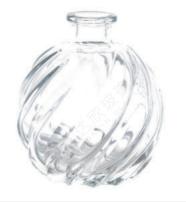

ITEM: DXCJ-0003 WEIGHT CAPACITY HEIGHT DIAMETER 326g 200ml 93mm 79.3mm

ITEM: DXCJ-0010

125g

WEIGHT CAPACITY HEIGHT DIAMETER 125ml 77mm 62mm

ITEM: DXCJ-0011

WEIGHT CAPACITY HEIGHT DIAMETER 135ml 70mm 245g 79mm