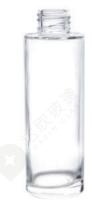

ITEM: DXCJ-0006 WEIGHT CAPACITY HEIGHT DIAMETER 104g 50ml 70.4mm 50mm

ITEM: DXCJ-0013 WEIGHT CAPACITY HEIGHT DIAMETER 315g 235ml 98mm

ITEM: DXCJ-0014 WEIGHT CAPACITY HEIGHT DIAMETER 355g 160ml 68mm

ITEM: DXCJ-0015 WEIGHT CAPACITY HEIGHT DIAMETER 260g 190ml 72mm 92mm