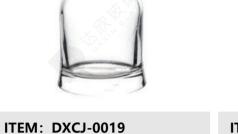

# CONTENT 目录

| Reed Diffuser bottle       |
|----------------------------|
| Finished product inventory |
| Acessories                 |

WEIGHT CAPACITY HEIGHT DIAMETER

72mm

72mm

120ml

184.5g

ITEM: DXCJ-0002 WEIGHT CAPACITY HEIGHT DIAMETER 247.5g 150ml 78mm 77.4mm