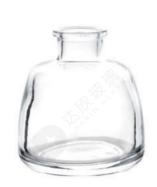

ITEM: DXCJ-0017 WEIGHT CAPACITY HEIGHT DIAMETER 250g 100ml 78mm 73.5mm

ITEM: DXCJ-0018 WEIGHT CAPACITY HEIGHT DIAMETER 89mm 220g 160ml 77mm

WEIGHT CAPACITY HEIGHT DIAMETER

90ml

142g

78mm

|   | ITEM:  | DXCJ-0021 |        |          |  |
|---|--------|-----------|--------|----------|--|
|   | WEIGHT | CAPACITY  | HEIGHT | DIAMETER |  |
| _ | 183g   | 110ml     | 74mm   | 70mm     |  |