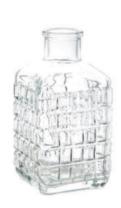

# CONTENT 目录

| Reed Diffuser bottle       |
|----------------------------|
| Finished product inventory |
| Acessories                 |

WEIGHT CAPACITY HEIGHT DIAMETER

72mm

72mm

120ml

184.5g

ITEM: DXCJ-0002 WEIGHT CAPACITY HEIGHT DIAMETER 247.5g 150ml 78mm 77.4mm