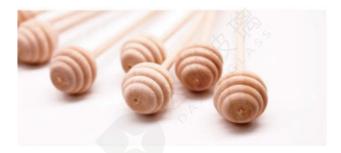

M: DXCJ-0132 WEIGHT CAPACITY HEIGHT DIAMETER 340g 350ml 163mm 70mm







| ITEM: DXCJ-0133 |          |        |         |  |  |
|-----------------|----------|--------|---------|--|--|
| WEIGHT          | CAPACITY | HEIGHT | WIDTH   |  |  |
|                 | 170ml    |        | 93x66mm |  |  |

| ITEM:  | DXCJ-0   | DXCJ-0134 |          |  |  |  |
|--------|----------|-----------|----------|--|--|--|
| WEIGHT | CAPACITY | HEIGHT    | DIAMETER |  |  |  |
| 193g   | 240ml    | 85mm      | 89mm     |  |  |  |



| ITEM:      | DXCJ-0135 |        |          |  |  |
|------------|-----------|--------|----------|--|--|
| <br>WEIGHT | CAPACITY  | HEIGHT | DIAMETER |  |  |
| 243g       | 140ml     | 100mm  | 70mm     |  |  |

### Finished product inventory 成品库存



### **Accessories** 配件