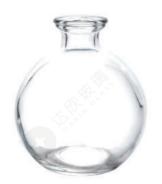

# CONTENT 目录

| Reed Diffuser bottle       |
|----------------------------|
| Finished product inventory |
| Acessories                 |

WEIGHT CAPACITY HEIGHT DIAMETER

72mm

72mm

120ml

184.5g

ITEM: DXCJ-0002 WEIGHT CAPACITY HEIGHT DIAMETER 247.5g 150ml 78mm 77.4mm