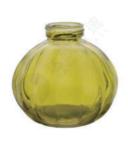

ITEM: DXCJ-0006 WEIGHT CAPACITY HEIGHT DIAMETER 104g 50ml 70.4mm 50mm

ITEM: DXCJ-0013 WEIGHT CAPACITY HEIGHT DIAMETER 315g 235ml 98mm

ITEM: DXCJ-0014 WEIGHT CAPACITY HEIGHT DIAMETER 355g 160ml 68mm

ITEM: DXCJ-0015 WEIGHT CAPACITY HEIGHT DIAMETER 260g 190ml 72mm 92mm