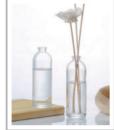

# CONTENT 目录

| Reed Diffuser bottle       |
|----------------------------|
| Finished product inventory |
| Acessories                 |

WEIGHT CAPACITY HEIGHT DIAMETER

72mm

72mm

120ml

184.5g

ITEM: DXCJ-0002 WEIGHT CAPACITY HEIGHT DIAMETER 247.5g 150ml 78mm 77.4mm