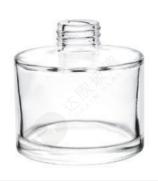

# CONTENT 目录

| Reed Diffuser bottle       |
|----------------------------|
| Finished product inventory |
| Acessories                 |

WEIGHT CAPACITY HEIGHT DIAMETER

72mm

72mm

120ml

184.5g

ITEM: DXCJ-0002 WEIGHT CAPACITY HEIGHT DIAMETER 247.5g 150ml 78mm 77.4mm