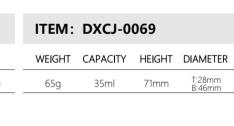

ITEM: DXCJ-0028 WEIGHT CAPACITY HEIGHT DIAMETER

130ml 107.5mm T:58mm B:53mm

ITEM: DXCJ-0029 WEIGHT CAPACITY HEIGHT WIDTH 185g 85ml 74mm 53x53mm

ITEM: DXCJ-0030 WEIGHT CAPACITY HEIGHT WIDTH 55ml 67.5mm 50x50mm 180g