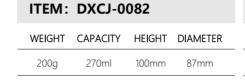

ITEM: DXCJ-0083 WEIGHT CAPACITY HEIGHT DIAMETER 74g 40ml 80mm 50mm

ITEM: DXCJ-0084 WEIGHT CAPACITY HEIGHT DIAMETER 94mm 57mm 123g 100ml

375g

ITEM: DXCJ-0077 WEIGHT CAPACITY HEIGHT WIDTH 158g 50ml 96.6mm 42x42mm