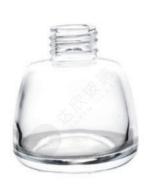

# CONTENT 目录

| Reed Diffuser bottle       |
|----------------------------|
| Finished product inventory |
| Acessories                 |

WEIGHT CAPACITY HEIGHT DIAMETER

72mm

72mm

120ml

184.5g

ITEM: DXCJ-0002 WEIGHT CAPACITY HEIGHT DIAMETER 247.5g 150ml 78mm 77.4mm