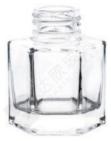

ITEM: DXCJ-0006 WEIGHT CAPACITY HEIGHT DIAMETER 104g 50ml 70.4mm 50mm

ITEM: DXCJ-0013 WEIGHT CAPACITY HEIGHT DIAMETER 315g 235ml 98mm

ITEM: DXCJ-0014 WEIGHT CAPACITY HEIGHT DIAMETER 355g 160ml 68mm

ITEM: DXCJ-0015 WEIGHT CAPACITY HEIGHT DIAMETER 260g 190ml 72mm 92mm