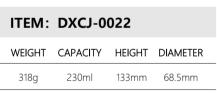

ITEM: DXCJ-0023 WEIGHT CAPACITY HEIGHT DIAMETER 230ml 132mm 64.2mm 204g

| ITEM:  | DXCJ-0   | DXCJ-0024 |          |  |
|--------|----------|-----------|----------|--|
| WEIGHT | CAPACITY | HEIGHT    | DIAMETER |  |
| 166g   | 150ml    | 120.6mm   | 56.6mm   |  |
|        |          |           |          |  |