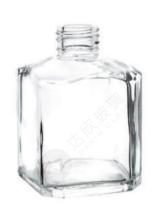

ITEM: DXCJ-0012 WEIGHT CAPACITY HEIGHT DIAMETER

160ml

188g

90mm

67mm

ITEM: DXCJ-0004 WEIGHT CAPACITY HEIGHT DIAMETER 372g 250ml 110mm 80mm

ITEM: DXCJ-0005 WEIGHT CAPACITY HEIGHT DIAMETER 250g 150ml 99mm 67mm