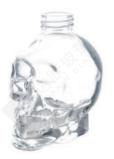

ITEM: DXCJ-0012 WEIGHT CAPACITY HEIGHT DIAMETER

160ml

188g

90mm

67mm

ITEM: DXCJ-0004 WEIGHT CAPACITY HEIGHT DIAMETER 372g 250ml 110mm 80mm

ITEM: DXCJ-0005 WEIGHT CAPACITY HEIGHT DIAMETER 250g 150ml 99mm 67mm