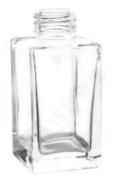

ITEM: DXCJ-0003 WEIGHT CAPACITY HEIGHT DIAMETER 326g 200ml 93mm 79.3mm

ITEM: DXCJ-0010

125g

WEIGHT CAPACITY HEIGHT DIAMETER 125ml 77mm 62mm

ITEM: DXCJ-0011

WEIGHT CAPACITY HEIGHT DIAMETER 135ml 70mm 245g 79mm