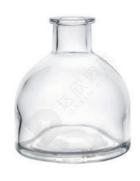

# CONTENT 目录

| Reed Diffuser bottle       |
|----------------------------|
| Finished product inventory |
| Acessories                 |

WEIGHT CAPACITY HEIGHT DIAMETER

72mm

72mm

120ml

184.5g

ITEM: DXCJ-0002 WEIGHT CAPACITY HEIGHT DIAMETER 247.5g 150ml 78mm 77.4mm