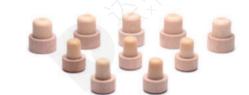

EIGHT CAPACITY HEIGHT DIAMETER 340g 350ml 163mm 70mm







| ITEM: DXCJ-0133 |          |        |         |  |  |
|-----------------|----------|--------|---------|--|--|
| WEIGHT          | CAPACITY | HEIGHT | WIDTH   |  |  |
|                 | 170ml    |        | 93x66mm |  |  |

| ITEM:  | DXCJ-0   | DXCJ-0134 |          |  |  |  |
|--------|----------|-----------|----------|--|--|--|
| WEIGHT | CAPACITY | HEIGHT    | DIAMETER |  |  |  |
| 193g   | 240ml    | 85mm      | 89mm     |  |  |  |



| ITEM:      | DXCJ-0135 |        |          |  |  |
|------------|-----------|--------|----------|--|--|
| <br>WEIGHT | CAPACITY  | HEIGHT | DIAMETER |  |  |
| 243g       | 140ml     | 100mm  | 70mm     |  |  |

### Finished product inventory 成品库存



### **Accessories** 配件