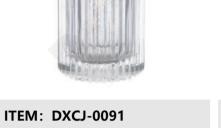

ITEM: DXCJ-0089 WEIGHT CAPACITY HEIGHT DIAMETER 200g 150ml 101mm 62.3mm

ITEM: DXCJ-0090 WEIGHT CAPACITY HEIGHT WIDTH 254g 140ml 103mm 65x65mm

WEIGHT CAPACITY HEIGHT DIAMETER

142mm

70mm

250ml

WEIGHT CAPACITY HEIGHT DIAMETER