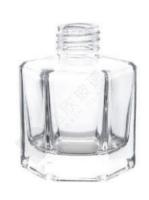

ITEM: DXCJ-0003 WEIGHT CAPACITY HEIGHT DIAMETER 326g 200ml 93mm 79.3mm

ITEM: DXCJ-0010

125g

WEIGHT CAPACITY HEIGHT DIAMETER 125ml 77mm 62mm

ITEM: DXCJ-0011

WEIGHT CAPACITY HEIGHT DIAMETER 135ml 70mm 245g 79mm