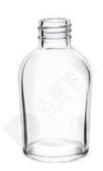

ITEM: DXCJ-0017 WEIGHT CAPACITY HEIGHT DIAMETER 250g 100ml 78mm 73.5mm

ITEM: DXCJ-0018 WEIGHT CAPACITY HEIGHT DIAMETER 89mm 220g 160ml 77mm

WEIGHT CAPACITY HEIGHT DIAMETER

90ml

142g

78mm

|   | ITEM:  | DXCJ-0021 |        |          |  |
|---|--------|-----------|--------|----------|--|
|   | WEIGHT | CAPACITY  | HEIGHT | DIAMETER |  |
| _ | 183g   | 110ml     | 74mm   | 70mm     |  |