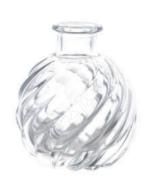

ITEM: DXCJ-0003 WEIGHT CAPACITY HEIGHT DIAMETER 326g 200ml 93mm 79.3mm

ITEM: DXCJ-0010

125g

WEIGHT CAPACITY HEIGHT DIAMETER 125ml 77mm 62mm

ITEM: DXCJ-0011

WEIGHT CAPACITY HEIGHT DIAMETER 135ml 70mm 245g 79mm