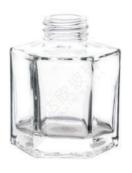

ITEM: DXCJ-0012 WEIGHT CAPACITY HEIGHT DIAMETER

160ml

188g

90mm

67mm

ITEM: DXCJ-0004 WEIGHT CAPACITY HEIGHT DIAMETER 372g 250ml 110mm 80mm

ITEM: DXCJ-0005 WEIGHT CAPACITY HEIGHT DIAMETER 250g 150ml 99mm 67mm