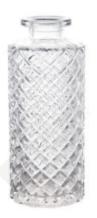

# CONTENT 目录

| Reed Diffuser bottle       |
|----------------------------|
| Finished product inventory |
| Acessories                 |

WEIGHT CAPACITY HEIGHT DIAMETER

72mm

72mm

120ml

184.5g

ITEM: DXCJ-0002 WEIGHT CAPACITY HEIGHT DIAMETER 247.5g 150ml 78mm 77.4mm