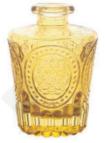

# CONTENT 目录

| Reed Diffuser bottle       |
|----------------------------|
| Finished product inventory |
| Acessories                 |

WEIGHT CAPACITY HEIGHT DIAMETER

72mm

72mm

120ml

184.5g

ITEM: DXCJ-0002 WEIGHT CAPACITY HEIGHT DIAMETER 247.5g 150ml 78mm 77.4mm