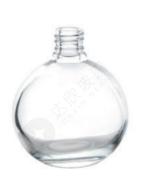

# CONTENT 目录

| Reed Diffuser bottle       |
|----------------------------|
| Finished product inventory |
| Acessories                 |

WEIGHT CAPACITY HEIGHT DIAMETER

72mm

72mm

120ml

184.5g

ITEM: DXCJ-0002 WEIGHT CAPACITY HEIGHT DIAMETER 247.5g 150ml 78mm 77.4mm