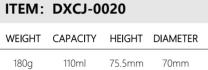

ITEM: DXCJ-0017 WEIGHT CAPACITY HEIGHT DIAMETER 250g 100ml 78mm 73.5mm

ITEM: DXCJ-0018 WEIGHT CAPACITY HEIGHT DIAMETER 89mm 220g 160ml 77mm

WEIGHT CAPACITY HEIGHT DIAMETER

90ml

142g

78mm

|   | ITEM:  | DXCJ-0021 |        |          |  |
|---|--------|-----------|--------|----------|--|
|   | WEIGHT | CAPACITY  | HEIGHT | DIAMETER |  |
| _ | 183g   | 110ml     | 74mm   | 70mm     |  |