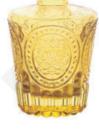

# CONTENT 目录

| Reed Diffuser bottle       |
|----------------------------|
| Finished product inventory |
| Acessories                 |

WEIGHT CAPACITY HEIGHT DIAMETER

72mm

72mm

120ml

184.5g

ITEM: DXCJ-0002 WEIGHT CAPACITY HEIGHT DIAMETER 247.5g 150ml 78mm 77.4mm