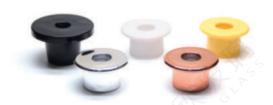

GHT CAPACITY HEIGHT DIAMETER 340g 350ml 163mm 70mm







| ITEM: DXCJ-0133 |          |        |         |  |  |
|-----------------|----------|--------|---------|--|--|
| WEIGHT          | CAPACITY | HEIGHT | WIDTH   |  |  |
|                 | 170ml    |        | 93x66mm |  |  |

| ITEM:  | DXCJ-0   | DXCJ-0134 |          |  |  |  |
|--------|----------|-----------|----------|--|--|--|
| WEIGHT | CAPACITY | HEIGHT    | DIAMETER |  |  |  |
| 193g   | 240ml    | 85mm      | 89mm     |  |  |  |



| ITEM:      | DXCJ-0135 |        |          |  |  |
|------------|-----------|--------|----------|--|--|
| <br>WEIGHT | CAPACITY  | HEIGHT | DIAMETER |  |  |
| 243g       | 140ml     | 100mm  | 70mm     |  |  |

### Finished product inventory 成品库存



### **Accessories** 配件