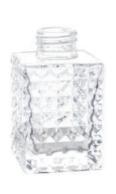

ITEM: DXCJ-0023 WEIGHT CAPACITY HEIGHT DIAMETER 230ml 132mm 64.2mm 204g

| ITEM:  | DXCJ-0   | DXCJ-0024 |          |  |
|--------|----------|-----------|----------|--|
| WEIGHT | CAPACITY | HEIGHT    | DIAMETER |  |
| 166g   | 150ml    | 120.6mm   | 56.6mm   |  |
|        |          |           |          |  |