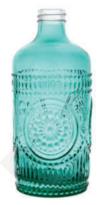

# CONTENT 目录

| Reed Diffuser bottle       |
|----------------------------|
| Finished product inventory |
| Acessories                 |

WEIGHT CAPACITY HEIGHT DIAMETER

72mm

72mm

120ml

184.5g

ITEM: DXCJ-0002 WEIGHT CAPACITY HEIGHT DIAMETER 247.5g 150ml 78mm 77.4mm