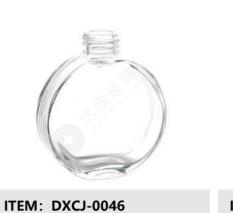

ITEM: DXCJ-0017 WEIGHT CAPACITY HEIGHT DIAMETER 250g 100ml 78mm 73.5mm

ITEM: DXCJ-0018 WEIGHT CAPACITY HEIGHT DIAMETER 89mm 220g 160ml 77mm

WEIGHT CAPACITY HEIGHT DIAMETER

90ml

142g

78mm

|   | ITEM:  | DXCJ-0021 |        |          |  |
|---|--------|-----------|--------|----------|--|
|   | WEIGHT | CAPACITY  | HEIGHT | DIAMETER |  |
| _ | 183g   | 110ml     | 74mm   | 70mm     |  |