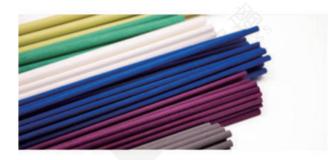

ITEM: DXCJ-0132 WEIGHT CAPACITY HEIGHT DIAMETER 340g 350ml 163mm 70mm







| ITEM: DXCJ-0133 |          |        |         |  |  |
|-----------------|----------|--------|---------|--|--|
| WEIGHT          | CAPACITY | HEIGHT | WIDTH   |  |  |
|                 | 170ml    |        | 93x66mm |  |  |

| ITEM:  | DXCJ-0   | DXCJ-0134 |          |  |  |  |
|--------|----------|-----------|----------|--|--|--|
| WEIGHT | CAPACITY | HEIGHT    | DIAMETER |  |  |  |
| 193g   | 240ml    | 85mm      | 89mm     |  |  |  |



| ITEM:      | DXCJ-0135 |        |          |  |  |
|------------|-----------|--------|----------|--|--|
| <br>WEIGHT | CAPACITY  | HEIGHT | DIAMETER |  |  |
| 243g       | 140ml     | 100mm  | 70mm     |  |  |

### Finished product inventory 成品库存



### **Accessories** 配件