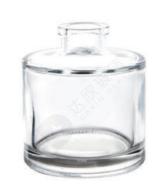

ITEM: DXCJ-0006 WEIGHT CAPACITY HEIGHT DIAMETER 104g 50ml 70.4mm 50mm

ITEM: DXCJ-0013 WEIGHT CAPACITY HEIGHT DIAMETER 315g 235ml 98mm

ITEM: DXCJ-0014 WEIGHT CAPACITY HEIGHT DIAMETER 355g 160ml 68mm

ITEM: DXCJ-0015 WEIGHT CAPACITY HEIGHT DIAMETER 260g 190ml 72mm 92mm