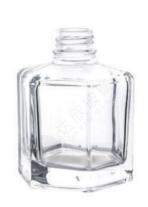

# CONTENT 目录

| Reed Diffuser bottle       |
|----------------------------|
| Finished product inventory |
| Acessories                 |

WEIGHT CAPACITY HEIGHT DIAMETER

72mm

72mm

120ml

184.5g

ITEM: DXCJ-0002 WEIGHT CAPACITY HEIGHT DIAMETER 247.5g 150ml 78mm 77.4mm