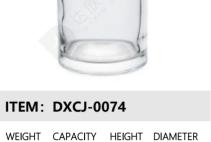

WEIGHT CAPACITY HEIGHT DIAMETER

500ml 165mm 82.5mm

ITEM: DXCJ-0073

370ml 145mm 75mm

| ITEM:  | DXCJ-0075 |        |          |  |
|--------|-----------|--------|----------|--|
| WEIGHT | CAPACITY  | HEIGHT | DIAMETER |  |
| 307g   | 250ml     | 130mm  | 69mm     |  |
|        |           |        |          |  |