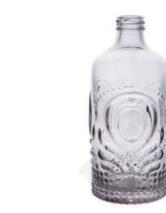

ITEM: DXCJ-0003 WEIGHT CAPACITY HEIGHT DIAMETER 326g 200ml 93mm 79.3mm

ITEM: DXCJ-0010

125g

WEIGHT CAPACITY HEIGHT DIAMETER 125ml 77mm 62mm

ITEM: DXCJ-0011

WEIGHT CAPACITY HEIGHT DIAMETER 135ml 70mm 245g 79mm