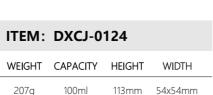

ITEM: DXCJ-0023 WEIGHT CAPACITY HEIGHT DIAMETER 230ml 132mm 64.2mm 204g

| ITEM:  | DXCJ-0   | DXCJ-0024 |          |  |
|--------|----------|-----------|----------|--|
| WEIGHT | CAPACITY | HEIGHT    | DIAMETER |  |
| 166g   | 150ml    | 120.6mm   | 56.6mm   |  |
|        |          |           |          |  |