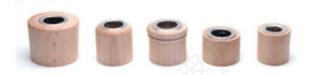

T CAPACITY HEIGHT DIAMETER 340g 350ml 163mm 70mm







| ITEM: DXCJ-0133 |          |        |         |  |  |
|-----------------|----------|--------|---------|--|--|
| WEIGHT          | CAPACITY | HEIGHT | WIDTH   |  |  |
|                 | 170ml    |        | 93x66mm |  |  |

| ITEM:  | DXCJ-0   | DXCJ-0134 |          |  |  |  |
|--------|----------|-----------|----------|--|--|--|
| WEIGHT | CAPACITY | HEIGHT    | DIAMETER |  |  |  |
| 193g   | 240ml    | 85mm      | 89mm     |  |  |  |



| ITEM:      | DXCJ-0135 |        |          |  |  |
|------------|-----------|--------|----------|--|--|
| <br>WEIGHT | CAPACITY  | HEIGHT | DIAMETER |  |  |
| 243g       | 140ml     | 100mm  | 70mm     |  |  |

### Finished product inventory 成品库存



### **Accessories** 配件