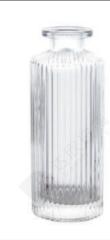

# CONTENT 目录

| Reed Diffuser bottle       |
|----------------------------|
| Finished product inventory |
| Acessories                 |

WEIGHT CAPACITY HEIGHT DIAMETER

72mm

72mm

120ml

184.5g

ITEM: DXCJ-0002 WEIGHT CAPACITY HEIGHT DIAMETER 247.5g 150ml 78mm 77.4mm