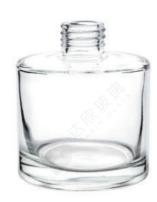

ITEM: DXCJ-0003 WEIGHT CAPACITY HEIGHT DIAMETER 326g 200ml 93mm 79.3mm

ITEM: DXCJ-0010

125g

WEIGHT CAPACITY HEIGHT DIAMETER 125ml 77mm 62mm

ITEM: DXCJ-0011

WEIGHT CAPACITY HEIGHT DIAMETER 135ml 70mm 245g 79mm