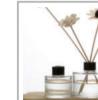

# CONTENT 目录

| Reed Diffuser bottle       |
|----------------------------|
| Finished product inventory |
| Acessories                 |

WEIGHT CAPACITY HEIGHT DIAMETER

72mm

72mm

120ml

184.5g

ITEM: DXCJ-0002 WEIGHT CAPACITY HEIGHT DIAMETER 247.5g 150ml 78mm 77.4mm